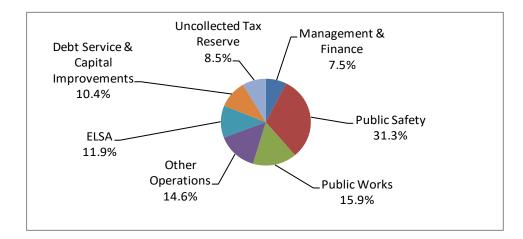

# INTRODUCTORY SECTION - UNAUDITED 2021 MUNICIPAL BUDGET EXPENDITURES

| 1. Management & Finance                | \$<br>3,744,241.55  |
|----------------------------------------|---------------------|
| 2. Public Safety                       | 15,619,834.06       |
| 3. Public Works                        | 7,929,346.87        |
| 4. Other Operations                    | 7,273,103.38        |
| 5. ELSA                                | 5,960,000.00        |
| 6. Debt Service & Capital Improvements | 5,183,736.88        |
| 7. Uncollected Tax Reserve             | 4,234,420.90        |
| Total                                  | \$<br>49,944,683.64 |