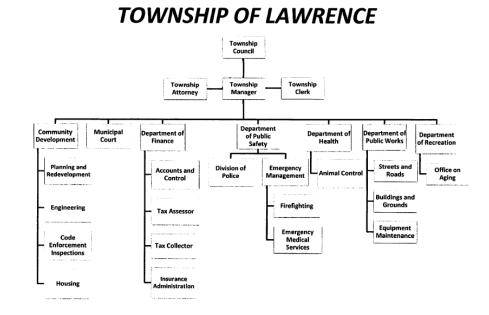

The Comprehensive Annual Financial Report is presented in four sections: an introductory section, a financial section, a statistical section, and general comments and recommendations. The introductory section, which is unaudited, includes this transmittal, an organizational chart, and a list of the Township's principal elected and appointed officials. The financial section includes the general purpose financial statements and the combined and individual fund and account group financial statements with schedules, as well as the independent auditors' report on these statements and schedules. The statistical section, which is unaudited, includes selected financial and demographic information. The general comments and recommendations include basic information about the Township and recommendations, if any.