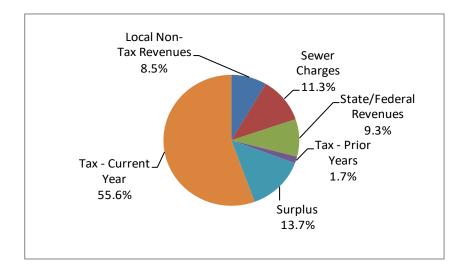

# INTRODUCTORY SECTION - UNAUDITED 2021 MUNICIPAL BUDGET REVENUES

| 1. Local Non-Tax Revenues | \$<br>4,241,644.24  |
|---------------------------|---------------------|
| 2. Sewer Charges          | 5,635,000.00        |
| 3. State/Federal Revenues | 4,627,587.71        |
| 4. Tax - Prior Years      | 830,000.00          |
| 5. Surplus                | 6,850,000.00        |
| 6. Tax - Current Year     | 27,760,451.69       |
| Total                     | \$<br>49,944,683.64 |