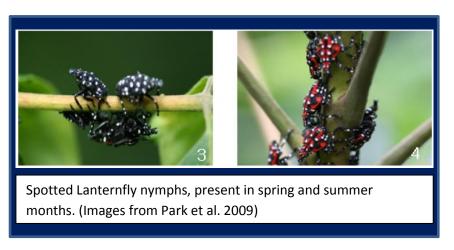

## Checklist for Residents Living in Spotted Lanternfly Quarantine Areas

IMPORTANT: Before you move outdoor items from the quarantine area, check for spotted lanternfly egg masses, adults, and nymphs. Make sure all items are pest free before you move them. Help keep this pest from spreading.

If you find any of these life stages of the Spotted Lanternfly, remove, devitalize, place in a sealed bag, and dispose of bag in the garbage.

| By signing this checklist, I am confirming that I have inspected my vehicle and those items I am moving from the Spotted Lanternfly quarantine area, and do not see any egg masses or insects in or on anything I am moving. |         |        |  |
|------------------------------------------------------------------------------------------------------------------------------------------------------------------------------------------------------------------------------|---------|--------|--|
| Signature                                                                                                                                                                                                                    | Address | _ Date |  |
| Please sign, date, and keep this checklist in your vehicle with you – use it each time you need it.                                                                                                                          |         |        |  |