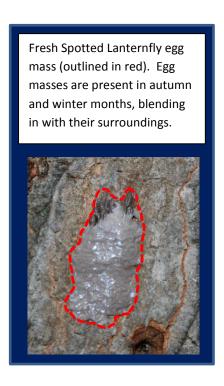

## Checklist for Residents Living in Spotted Lanternfly Quarantine Areas

IMPORTANT: Before you move outdoor items from the quarantine area, check for spotted lanternfly egg masses, adults, and nymphs. Make sure all items are pest free before you move them. Help keep this pest from spreading.

If you find any of these life stages of the Spotted Lanternfly, remove, devitalize, place in a sealed bag, and dispose of bag in the garbage.

| By signing this checklist, I am confirming that I have inspected my vehicle and those items I am moving from the Spotted Lanternfly quarantine area, and do not see any egg masses or insects in or on anything I am moving. |         |        |  |
|------------------------------------------------------------------------------------------------------------------------------------------------------------------------------------------------------------------------------|---------|--------|--|
| Signature                                                                                                                                                                                                                    | Address | _ Date |  |
| Please sign, date, and keep this checklist in your vehicle with you – use it each time you need it.                                                                                                                          |         |        |  |