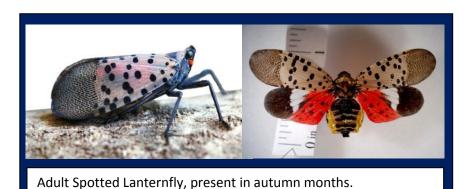

## Checklist for Residents Living in Spotted Lanternfly Quarantine Areas

IMPORTANT: Before you move outdoor items from the quarantine area, check for spotted lanternfly egg masses, adults, and nymphs. Make sure all items are pest free before you move them. Help keep this pest from spreading.

If you find any of these life stages of the Spotted Lanternfly, remove, devitalize, place in a sealed bag, and dispose of bag in the garbage.

| By signing this checklist, I am confirming that I have inspected my vehicle and those items I am moving from the Spotted Lanternfly quarantine area, and do not see any egg masses or insects in or on anything I am moving. |         |        |  |
|------------------------------------------------------------------------------------------------------------------------------------------------------------------------------------------------------------------------------|---------|--------|--|
| Signature                                                                                                                                                                                                                    | Address | _ Date |  |
| Please sign, date, and keep this checklist in your vehicle with you – use it each time you need it.                                                                                                                          |         |        |  |